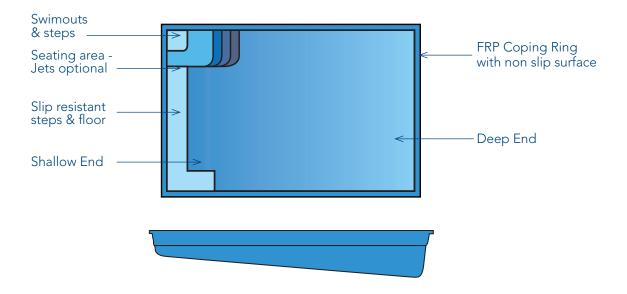

| Model     | Length | Width | Depth<br>(Deep End) | Depth<br>(Shallow End) |
|-----------|--------|-------|---------------------|------------------------|
| 4m Hudson | 4.3m   | 2.8m  | 1.6m                | 1.1m                   |

Please note: Pool measurements are external and pool depth is wall height. Measurements are approximate.

Summertime (eaols)

Phone: 1300 654 324 summertimepools.com.au